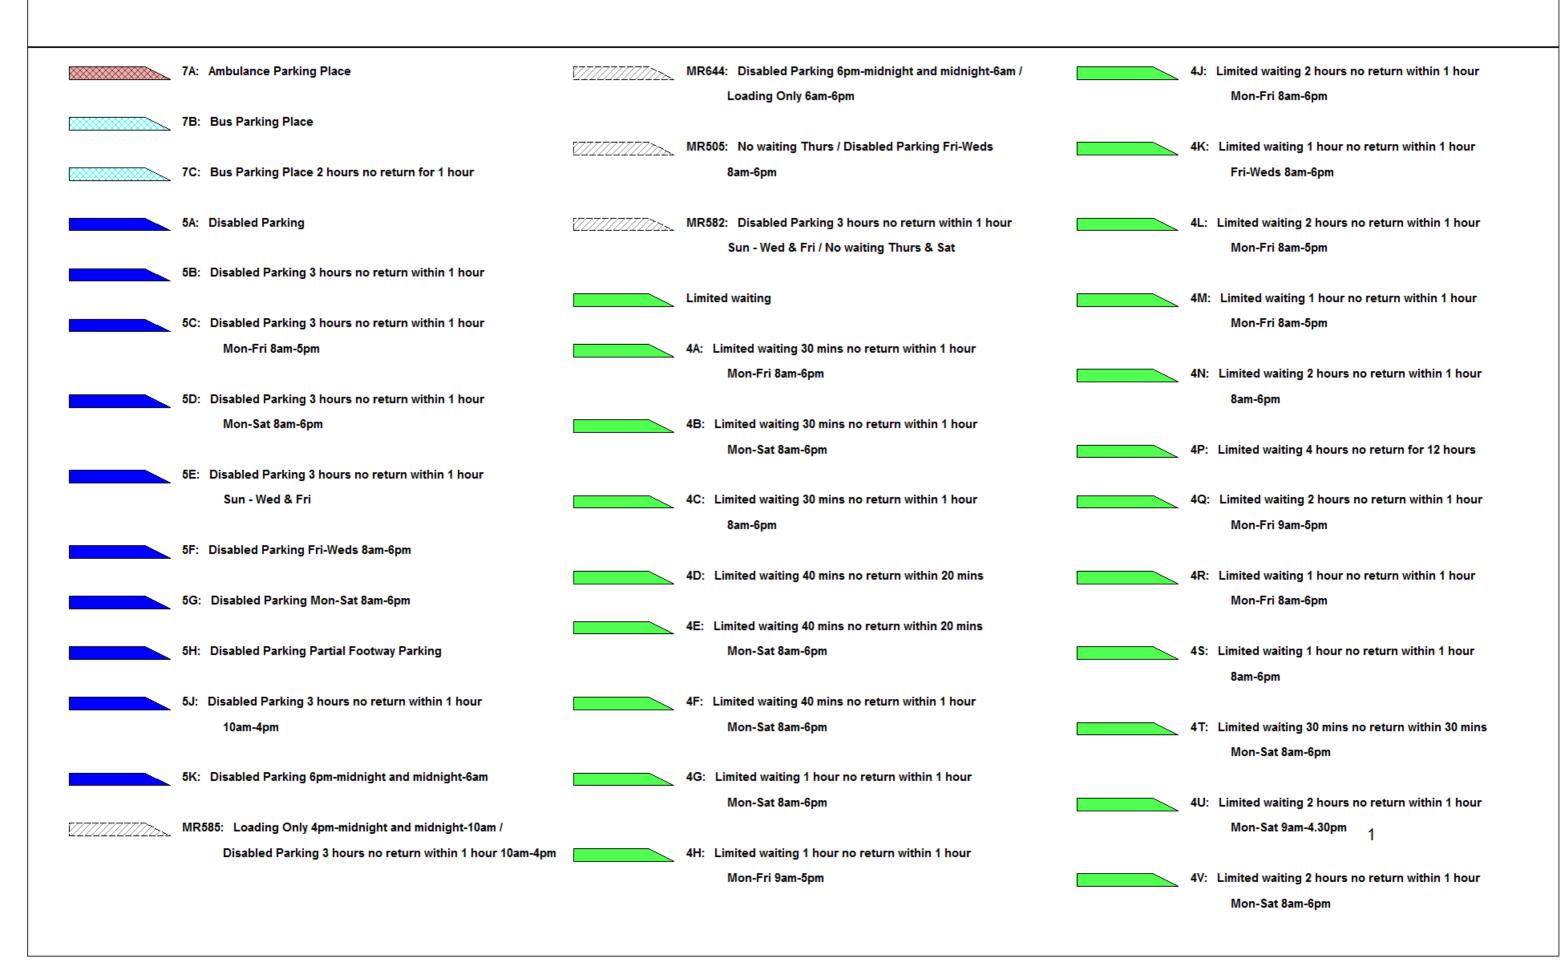

**DATE:** 24/07/2018

Page 1 of 4

**DATE:** 24/07/2018

Page 2 of 4

| 4W:   | Limited waiting 30 mins no return within 30 mins          |                | MR623  | 3: Loading Only 30 minutes no return for 30 minutes       |                                         | 7L: L          | oading Only 5am-8am                                     |
|-------|-----------------------------------------------------------|----------------|--------|-----------------------------------------------------------|-----------------------------------------|----------------|---------------------------------------------------------|
|       | Mon-Sat 8am-6pm Partial Footway Parking                   |                |        | Mon-Sat 9am-3pm / Limited waiting 1 hour no return within |                                         |                |                                                         |
|       |                                                           |                |        | 1 hour Mon-Sat 3pm-6pm                                    |                                         | 7M: I          | Loading Only 6am-6pm                                    |
| 4X:   | Limited waiting 2 hours no return within 1 hour           |                |        |                                                           |                                         |                |                                                         |
|       | Mon-Fri 8am-6pm Partial Footway Parking                   | 7///////////// | MR506  | 8: Limited waiting 1 hour no return within 1 hour         |                                         | 7N: L          | Loading Only at any time                                |
|       |                                                           |                |        | Fri-Weds 8am-6pm / No waiting Thurs                       |                                         |                |                                                         |
| 4Y:   | Limited waiting 1 hour no return within 1 hour            |                |        |                                                           |                                         | 7P: L          | oading Only Mon-Fri 10am-4pm                            |
|       | Mon-Sat 3pm-6pm                                           |                | MR563  | 3: Limited waiting 2 hours no return within 1 hour        |                                         |                |                                                         |
|       |                                                           |                |        | Mon-Sat 9am-4.30pm / No waiting / No Loading Mon-Sat      |                                         | 7Q: I          | Loading Only Mon-Sat 8am-6pm                            |
| 6A: I | Limited waiting 1 hour no return within 1 hour            |                |        | 7.30am-9am and 4.30pm-6pm                                 |                                         |                |                                                         |
|       | Mon-Sat 8am-6pm 01 Oct - 31 May except resident's parking |                |        |                                                           |                                         | 7W:            | Goods vehicles loading only 30 minutes no return        |
|       | permit holders                                            |                | MR610  | 2: Limited waiting 1 hour no return within 1 hour         |                                         |                | for 30 mins Mon-Sat 9am-3pm                             |
|       |                                                           |                |        | Mon-Sat 8am-6pm / No stopping except taxis 6pm-midnight   |                                         |                |                                                         |
| 6B:   | Limited waiting 1 hour no return within 1 hour            |                |        | and midnight-8am                                          |                                         | 7Y: L          | oading Only 30 minutes no return for 30 minutes         |
|       | Mon-Sat 8am-6pm except resident's parking permit holders  |                |        |                                                           |                                         |                | 6am-6pm                                                 |
|       |                                                           |                | Loadin | ng Bay                                                    |                                         |                |                                                         |
| 6C:   | Limited waiting 2 hours no return within 1 hour           |                |        |                                                           |                                         | 7 <b>Z</b> : L | oading Only 30 minutes no return for 30 minutes         |
|       | Mon-Sat 8am-6pm 01 Oct - 31 May except resident's parking |                | 7D: G  | oods vehicles loading only 6am-6pm                        |                                         |                | Mon-Sat 9am-3pm                                         |
|       | permit holders                                            |                |        |                                                           |                                         |                |                                                         |
|       |                                                           |                | 7E: G  | oods vehicles loading only Mon-Sat 6am-6pm                |                                         | MR60           | 7: Loading Only Mon-Fri 10am-4pm / No waiting / No      |
| 6D:   | Limited waiting 2 hours no return within 1 hour           |                |        |                                                           |                                         |                | Loading Mon-Fri midnight-10am and 4pm-midnight and Sat  |
|       | Mon-Sat 8am-6pm except resident's parking permit holders  |                | 7F: G  | oods vehicles loading only Mon-Sat 8am-6pm                |                                         |                | Sun                                                     |
|       |                                                           |                |        |                                                           |                                         |                |                                                         |
| 6E:   | Limited waiting 20 mins no return within 3 hours          |                | 7G: L  | oading Only 30 mins no return for 1 hour Mon-Sat          | 7////////////////////////////////////// | MR57           | 6: No stopping except taxis 6pm-midnight and            |
|       | Mon-Sat 8am-6pm except resident's parking permit holders  |                |        | 8am-6pm                                                   |                                         |                | midnight-6am / Loading Only 6am-6pm                     |
|       |                                                           |                |        |                                                           |                                         |                |                                                         |
| 6F: I | Limited waiting 30 mins no return within 1 hour           |                | 7H: Lo | oading Only 30 minutes no return for 30 minutes           |                                         | MR57           | 9: No stopping except taxis 8am-midnight and            |
|       | Mon-Fri 9am-4pm except resident's parking permit holders  |                |        |                                                           |                                         |                | midnight-5am / Loading Only 5am-8am                     |
|       |                                                           |                | 7J: Lo | pading Only 30 minutes no return for 30 minutes           |                                         |                |                                                         |
| MR6   | 16: Limited waiting 1 hour no return within 1 hour        |                |        | 8am-6pm                                                   |                                         | MR60           | 2: No stopping except taxis 6pm-midnight and            |
|       | Mon-Sat 3pm-6pm / Goods vehicles loading only 30 minutes  |                |        |                                                           |                                         |                | midnight-8am / Goods vehicles loading only Mon-Sat<br>1 |
|       | no return for 30 mins Mon-Sat 9am-3pm                     |                | 7K: L  | oading Only 4pm-midnight and midnight-10am                |                                         |                | 8am-6pm                                                 |
|       |                                                           |                |        |                                                           |                                         |                |                                                         |

**DATE:** 24/07/2018

Page 3 of 4

| MR608: No stopping except taxis 6pm-mid midnight-6am / Goods vehicles load |                                                      | 3F: No waiting at any time / No loading Tues & Fri      |
|----------------------------------------------------------------------------|------------------------------------------------------|---------------------------------------------------------|
|                                                                            |                                                      | 3K: No waiting at any time / No loading Mon-Sat         |
| MR625: Loading Only 30 minutes no return                                   | n for 30 minutes 2P: No waiting Mon-Fri 10am-4pm     | 7.30am-9am                                              |
| 6am-6pm / No stopping except taxis                                         | 6pm-midnight and                                     |                                                         |
| midnight-6am                                                               | 2R: No waiting by buses Mon-Fri 9am-5pm              | 3A: No waiting at anytime / No loading at any time      |
| munght oun                                                                 | 21. No walking by bases mon i in cam opin            | on the watering at anythine 7 to loading at any time    |
| No waiting                                                                 | 3G: No waiting / No Loading Mon-Sat 7.30am-9am and   | 9A: Parking Place                                       |
| -                                                                          | 4.30pm-6pm                                           | _                                                       |
| 2A: No waiting Man Sat Sam Com                                             | -1.55pm 5pm                                          | OR: Darking Diago Sale Metarovoles                      |
| 2A: No waiting Mon-Sat 8am-6pm                                             |                                                      | 9B: Parking Place Solo Motorcycles                      |
|                                                                            | 3H: No waiting / No Loading Mon-Fri midnight-10am an | nd                                                      |
| 2B: No waiting Mon-Fri 8am-5pm                                             | 4pm-midnight and Sat & Sun                           | 9C: Parking Place Partial Footway Parking               |
|                                                                            |                                                      |                                                         |
| 2C: No waiting 8am-6pm                                                     | 3J: No waiting / No Loading Mon-Sat 7.30am-9am       | 9D: Parking Place Footway Parking                       |
|                                                                            |                                                      |                                                         |
| 2D: No waiting Mon-Fri 8am-6pm                                             | MR587: Residents Permit Holders Only midnight-8am a  | and Pedestrian Zone                                     |
|                                                                            | 6pm-midnight and Sun / No waiting Mon-Sat 8am        | n-6pm                                                   |
| 2E: No waiting Tues 8am-6pm                                                |                                                      | MR593: Pedestrian & Cycle Zone Sun - Wed & Fri          |
|                                                                            | 1A: No waiting at any time                           | midnight-10am and 4pm-midnight and Thurs & Sat          |
| 2F: No waiting Mon-Sat 6am-6pm                                             |                                                      | midnight-2am and 8pm-midnight (Except for loading) /    |
|                                                                            | 1B: No waiting at any time on verges                 | Pedestrian Zone Sun - Wed & Fri 10am-4pm and Thurs &    |
| 2G: No waiting Mon-Fri 7.30am-9am and 3p                                   |                                                      | 2am-8pm                                                 |
|                                                                            | 3B: No waiting at any time / No loading Mon-Sat      |                                                         |
| 2H: No waiting Mon-Fri 9am-5pm                                             | 7.30am-9am and 4.30pm-6pm                            | PED1: Pedestrian & Cycle Zone (Except for access to off |
|                                                                            |                                                      | street premises)                                        |
| Ole No weiting May 5-17 20 and 4.2                                         | One Con                                              | street premises)                                        |
| 2J: No waiting Mon-Fri 7.30am-9am and 4.3                                  | <u> </u>                                             |                                                         |
|                                                                            | 7.30am-9am and 4.30pm-6pm                            | PED10: Pedestrian Zone (Except for loading)             |
| 2K: No waiting Mon-Sat 7.30am-9am and 4.                                   | 30pm-6pm                                             |                                                         |
|                                                                            | 3D: No waiting at any time / No loading 7pm-midnight | PED12: Pedestrian & Cycle Zone Except for loading       |
| 2L: No waiting Thurs & Sat                                                 | and midnight-7am                                     | (Sun-Wed midnight-10am,4pm-midnight & Thurs-Sat         |
|                                                                            |                                                      | midnight-4am,8pm-midnight                               |
| 2M: No waiting Thurs                                                       | 3E: No waiting at any time / No loading Mon-Sat      | ı                                                       |
|                                                                            | 10am-4pm                                             | PED2: Pedestrian & Cycle Zone                           |
|                                                                            |                                                      | **************************************                  |
|                                                                            |                                                      |                                                         |

**DATE:** 24/07/2018

Page 4 of 4

| PED3: | : Pedestrian & Cycle Zone (Except for loading)                                                                                            | 6J: | Residents Parking Zone Mon-Sat 8am-6pm                                                               | 7U: | No stopping except taxis 8am-midnight and midnight-5am |
|-------|-------------------------------------------------------------------------------------------------------------------------------------------|-----|------------------------------------------------------------------------------------------------------|-----|--------------------------------------------------------|
| PED4: | : Pedestrian Zone Sun - Wed & Fri 10am-4pm and<br>Thurs & Sat 2am-8pm                                                                     | 6K: | : Residents Parking Zone Mon-Sat 8am-6pm 01 Oct - 31<br>May                                          | 7V: | No stopping except taxis 9pm-midnight and midnight-2am |
| PED5: | Pedestrian & Cycle Zone Sun - Wed & Fri midnight-10am and 4pm-midnight and Thurs & Sat midnight-2am and 8pm-midnight (Except for loading) |     | Workplace Parking Zone Mon-Fri  : Residents Parking Zone                                             | 7X: | No stopping except taxis midnight-5am                  |
| PED6: | : Pedestrian & Cycle Zone (Except for loading (midnight - 10am & 4pm - midnight))                                                         |     | stricted Parking Zone                                                                                |     |                                                        |
| PED7: | : Pedestrian Zone (Except for loading by permit holders (midnight - 10am & 4pm - midnight))                                               |     | Restricted Parking Zone (No waiting at anytime)  Restricted Parking Zone Mon-Fri 8am-9am and 2pm-4pm |     |                                                        |
| PED8: | : Pedestrian Zone (Except for loading (midnight - 10am & 4pm - midnight))                                                                 | 8A: | School keep clear                                                                                    |     |                                                        |
| PED9: | : Pedestrian Zone (Except for loading & access<br>(midnight - 10am & 4pm - midnight))                                                     |     | School keep clear Mon-Fri 8am-5pm  School keep clear Mon-Fri 8am-4pm                                 |     |                                                        |
| 6L: R | Residents Permit Holders Only                                                                                                             | Тах | xi Bay                                                                                               |     |                                                        |
| 6M: F | Residents Permit Holders Only midnight-8am and 6pm-midnight and Sun                                                                       | 7A1 | 1: No stopping except taxis 8pm-midnight and midnight-6am                                            |     |                                                        |
| 6N: F | Residents Permit Holders Only Partial Footway Parking                                                                                     | 7R: | : No stopping except taxis                                                                           |     |                                                        |
| 6G: F | Residents Parking Zone (In marked bays)                                                                                                   | 7S: | No stopping except taxis 6pm-midnight and midnight-6am                                               |     |                                                        |
| 6H: F | Residents Parking Zone Mon-Fri                                                                                                            | 7T: | No stopping except taxis 6pm-midnight and midnight-8am                                               |     | 1                                                      |