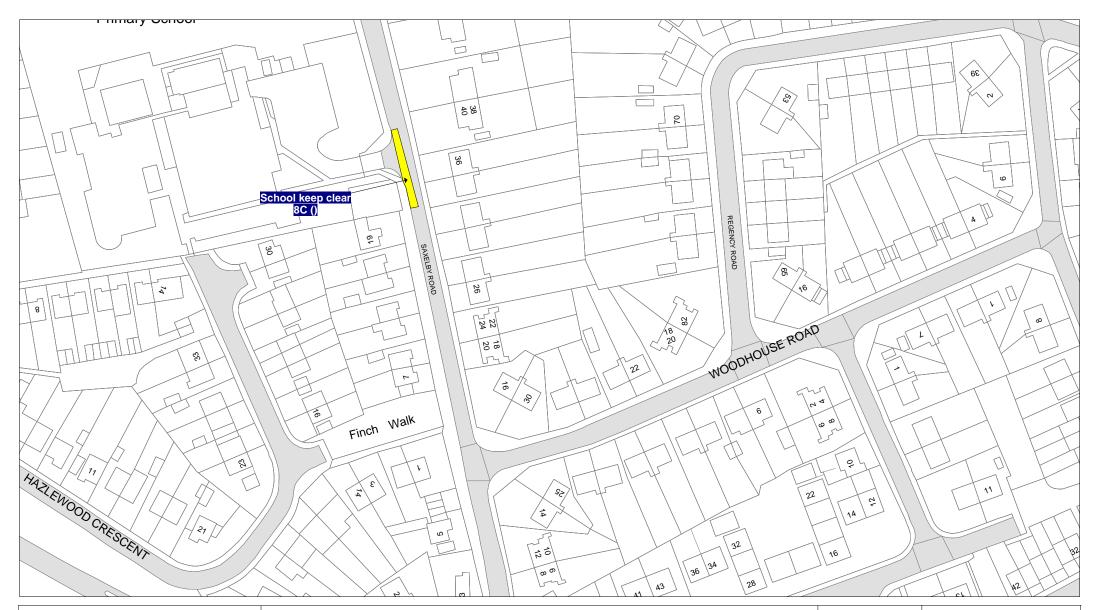

FIRST SCHEDULE
Plan(s) to be amended

FX146 - Melton Mowbray

SECOND SCHEDULE New Plan(s)

FS130 – Asfordby FX146 – Melton Mowbray

THE COMMON SEAL of THE LEICESTERSHIRE COUNTY COUNCIL was hereunto affixed this twentieth day of November 2018 in the presence of

Meller

© Crown copyright. All rights reserved Leicestershire County Council Licence No. 100019271 2018

Tile Ref: FS130

| SCALE       | 1 : 1250   |
|-------------|------------|
| DATE        | 03/08/2018 |
| DRAWING No. |            |
| DRAWN BY    |            |
|             |            |