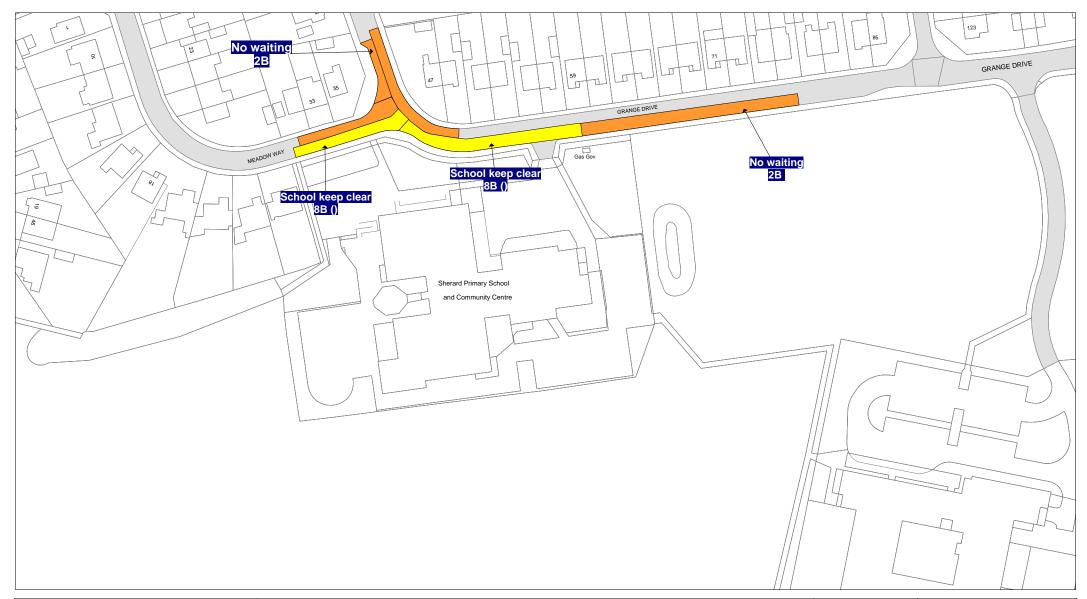

FIRST SCHEDULE
Plan(s) to be amended

FX146 - Melton Mowbray

SECOND SCHEDULE New Plan(s)

FS130 – Asfordby FX146 – Melton Mowbray

THE COMMON SEAL of THE LEICESTERSHIRE COUNTY COUNCIL was hereunto affixed this twentieth day of November 2018 in the presence of

© Crown copyright. All rights reserved Leicestershire County Council Licence No. 100019271 2018

Tile Ref: FX146

| SCALE       | 1 : 1250   |
|-------------|------------|
| DATE        | 03/08/2018 |
| DRAWING No. |            |
| DRAWN BY    |            |
|             |            |